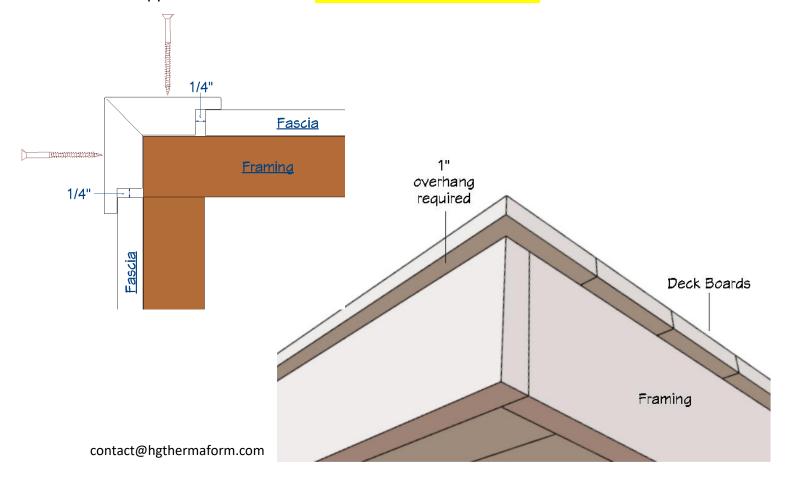

## **Fascia Corner Install**

- 1. Install fascia 1  $\frac{1}{2}$ " in from corner of deck. Be sure to install fascia to manufacturer specs.
- 2. Place Fascia Corner on the corner of the deck framing and use composite deck screws to attach. Four screws are needed per Fascia Corner placed 1" from top and bottom edges and 1 ½" from side edges. Deck boards must have 1" overhang.

## **Install Notes**

- When installing fascia corners do not over tighten.
- Fascia must be flat against rim joist. If fascia is cupped this may result in cracking, breakage, or failure of product. Pre-drilling holes (according to manufacturer specs) is suggested for ease of installation. Only use approved deck screws. DO NOT USE FASCIA SCREWS.